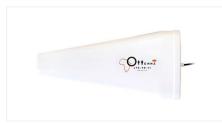

## INCLUDED WITH THE KIT:

Included: GSM Repeater, Ottenna LTE-YD-11 outdoor antenna with 10-meter cable, internal stubby antenna (covers 1 average sized room). Customer will need to mount the outdoor Ottenna on a suitable pole (not provided).