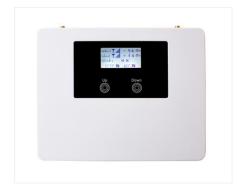

## KIT 5: GSM REPEATER - SELF INSTALLATION

20 DBN WIDEBAND MINI REPEATER

ICASA approved GSM voice and data Repeater, non-network-locked, for self-installation. [Not suitable for use on Telkom]

## POWER, MECHANICAL & ENVIRONMENTAL

■ Weight: ≤ 1 kg

Dimension Host: 180 x 150 x 32 mm

Installation Mode: In door
 RF Connector: SMA Female
 Power Supply AC: 100-240 V/ 6 W
 Temperature: -5 °C to +45 °C