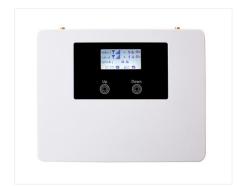

## INCLUDED WITH THE KIT:

Included: GSM Repeater, Ottenna LTE-YD-11, 3 x Ottenna LTE-SO-5 (covers 3 average sized rooms) and full installation plus hardware including all sundries (brackets, poles, couplers, splitters, cable etc).