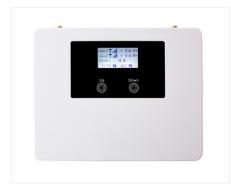

## KIT 2: GSM REPEATER WITH INSTALLATION

20 DBN WIDEBAND MINI REPEATER

ICASA approved GSM voice and data repeater, non-network locked, professionally installed and commissioned. [Not suitable for use on Telkom]

## INCLUDED WITH THE KIT:

Included: GSM Repeater, Ottenna LTE-YD-11, 2 x Ottenna LTE-SO-5 (covers 2 x average sized rooms) and full installation plus hardware including all sundries (brackets, poles, couplers, splitters, cable etc).

## POWER, MECHANICAL & ENVIRONMENTAL SPECIFICATION:

• Weight: ≤ 1 kg

Dimension Host: 180 x 150 x 32 mm

Installation Mode: In door
 RF Connector: SMA Female
 Power Supply AC: 100-240 V/6 W
 Temperature: -5 °C to +45 °C