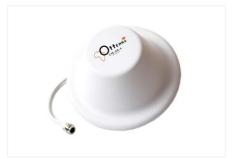

## INCLUDED WITH THE KIT:

Included: GSM Repeater, Ottenna LTE-YD-11, 2 x Ottenna LTE-SO-5 (covers 2 x average sized rooms) and full installation plus hardware including all sundries (brackets, poles, couplers, splitters, cable etc).