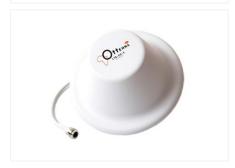

## **INCLUDED WITH THE KIT:**

Included: GSM Repeater, Ottenna LTE-YD-11, Ottenna LTE-SO-5 (covers 1 average sized room) and full installation plus hardware - including all sundries (brackets, poles, couplers, splitters, cable etc).