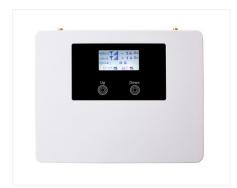

## KIT 1: GSM REPEATER WITH INSTALLATION

20 DBN WIDEBAND MINI REPEATER

ICASA approved GSM voice and data Repeater, non-network locked, professionally installed and commissioned. [Not suitable for use on Telkom]

## POWER, MECHANICAL & ENVIRONMENTAL SPECIFICATION:

• Weight: ≤ 1 kg

■ Dimension Host: 180 x 150 x 32 mm

Installation Mode: In door
 RF Connector: SMA Female
 Power Supply AC: 100-240 V/ 6 W
 Temperature: -5 °C to +45 °C